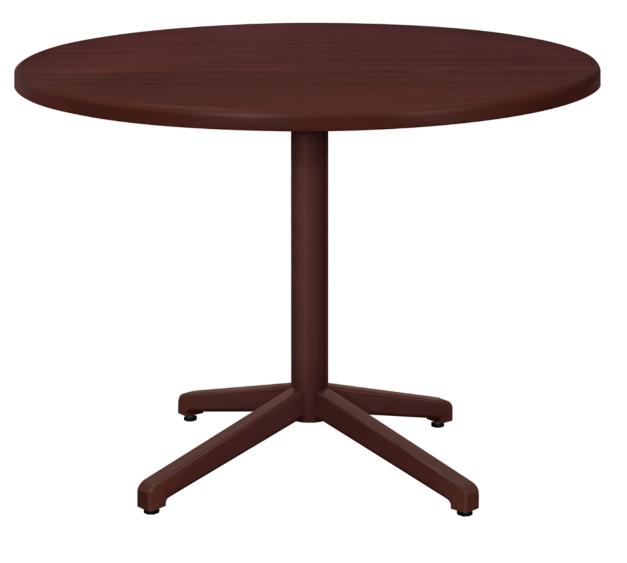

## lumio Behavioral Tables

Kwalu's behavioral tables are durable and tamperproof. The Lumio Behavioral is available with a round top only and features include Kwalu's pick-proof polymer and steel reinforcement in the base. Lumio can accommodate three sizes of top however the 48" requires a wider base. Optional floor mounting is available.

Model: LUMBH113SH 42W 42D 29.75H 28.5 Clearance Height

Durable Finish Kwalu's proprietary finish doesn't have any of the drawbacks of wood. The finish is moisture impervious, easy to clean and

maintenance-free.