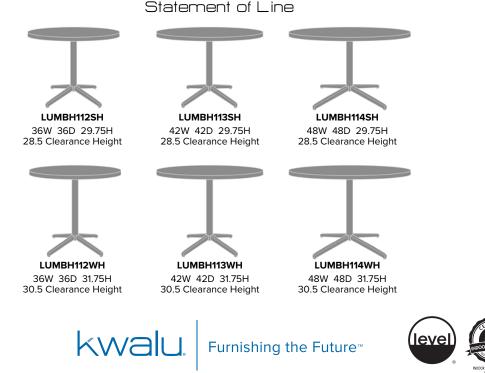

## lumio Behavioral Tables

Kwalu's behavioral tables are durable and tamperproof. The Lumio Behavioral is available with a round top only and features include Kwalu's pick-proof polymer and steel reinforcement in the base. Lumio can accommodate three sizes of top however the 48" requires a wider base. Optional floor mounting is available.

Model: LUMBH113SH 42W 42D 29.75H 28.5 Clearance Height

Durable Finish Kwalu's proprietary finish doesn't have any of the drawbacks of wood. The finish is moisture impervious, easy to clean and

maintenance-free.